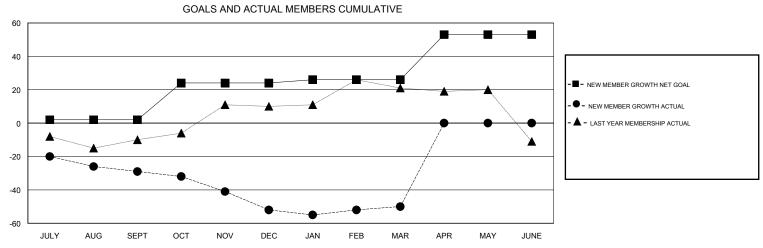

## MONTHLY MEMBERSHIP PROGRESS REPORT

## District 24 D

Results as of: 3/31/2017







| DROPPED CLUBS: 0  DROPPED MEMBERS |         | 29 CLUBS OF 57 ADDED 1 OR MORE<br>NEW MEMBERS | GENDER DISTRIB  MALE  FEMALE    | 937 (66.98%)<br>462 (33.02%) |     |
|-----------------------------------|---------|-----------------------------------------------|---------------------------------|------------------------------|-----|
| DECEASED                          | 23      | CLICK HERE FOR CUMULATIVE                     | TOTAL FAMILY UNIT MEMBERS       |                              | 261 |
| CLUB CANCELLED OTHER              | 0<br>94 | MEMBERSHIP DATA                               | FAMILY MEMBERS PAYING HALF DUES |                              | 134 |
| TOTAL                             | 117     |                                               |                                 |