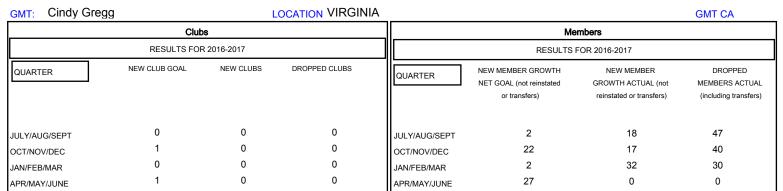

## MONTHLY MEMBERSHIP PROGRESS REPORT

## District 24 D

Results as of: 3/31/2017







| DROPPED CLUBS: 0  DROPPED MEMBERS |         | 29 CLUBS OF 57 ADDED 1 OR MORE<br>NEW MEMBERS | GENDER DISTRIB  MALE  FEMALE    | 937 (66.98%)<br>462 (33.02%) |     |
|-----------------------------------|---------|-----------------------------------------------|---------------------------------|------------------------------|-----|
| DECEASED                          | 23      | CLICK HERE FOR CUMULATIVE                     | TOTAL FAMILY UNIT MEMBERS       |                              | 261 |
| CLUB CANCELLED OTHER              | 0<br>94 | MEMBERSHIP DATA                               | FAMILY MEMBERS PAYING HALF DUES |                              | 134 |
| TOTAL                             | 117     |                                               |